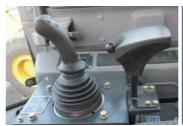

Working hydraulic system adopts single pilot joystick, which is light and flexible, and can reduce the driver's fatigue

The new type radiator and straight tube fin structure are adopted to further improve the anti blocking ability and heat dissipation effect.