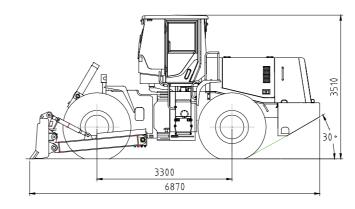

#### **Dimension**

#### Specification

| Item Model                    | SDW24          | Item Model                   | SDW24                   |
|-------------------------------|----------------|------------------------------|-------------------------|
| Overall L*W*H (mm)            | 6870*3500*3510 | Blade back tilting angle (°) | 7                       |
| Wheel base (mm)               | 3300           | Blade cutting angle (°)      | 55                      |
| Wheel tread (mm)              | 2250           | Blade height*width (mm)      | 1165*3500               |
| Operating weight (kg)         | 18200          | Travelling speed             | Fr 4 speed , Re 4 speed |
| Min ground clearance (mm)     | 350            | Gears                        | 4                       |
| Turning angle (°)             | 35             | Forward (km/h)               | 8/15/25/40              |
| Max traction (kn)             | 160            | Reverse (km/h)               | 8/15/25/40              |
| Blade max lifting height (mm) | 985            | Rated power (kw)             | 178                     |
| Blade max digging depth (mm)  | 388            | Speed (r/min)                | 2200                    |
| Blade max tilting height (mm) | 450            |                              |                         |
| Max gradablity                | 30             |                              |                         |