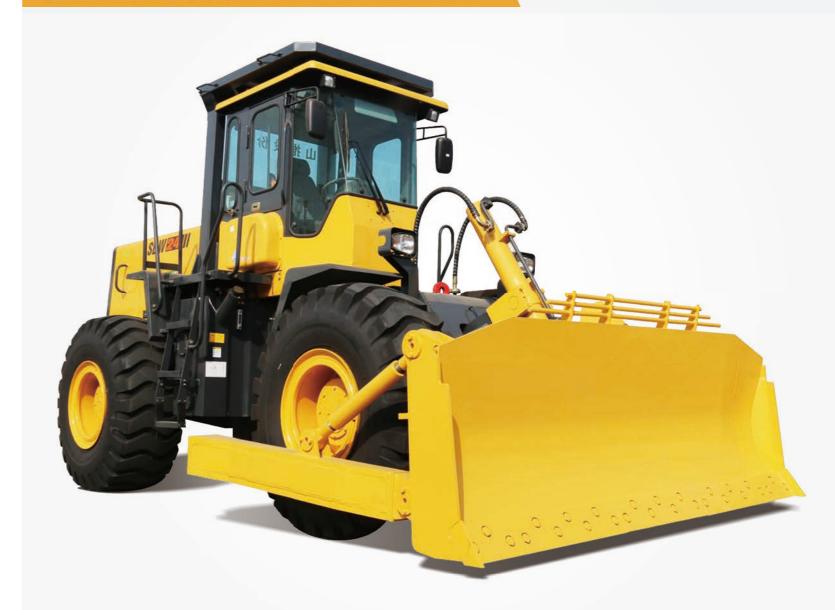

## **SDW24** Wheel Dozer(Tier3)

SDW24 wheel dozer is a speciallized developed for harsh working conditions. It has long and wide body, good stability and tough appearance. The blade can be tilted. It has strong adaptability to working conditions and high operation efficiency. It is equipped with standard pilot control. WH blade is optional for grabage landfilling jobs.

#### **Product Features**

Weichai EFI engine, with low noise, China III stage emission, low fuel consumption and stable power. Electronic control, equipped with 93 type air filter whose air filtering effect is better, matched with fixed shaft, high efficiency.

The front and rear frame, boom and blade adopt reinforced design, which can bear the over load caused by heavy duty jobs. The new connection structure of tilt cylinder increases adaptability and reliability.

New luxury cab, optional with ROPS&FOPS, standard equipped with cold and warm air conditioning; safe and comfortable; wide vision; sound insulation and noise reduction.

The main lamps are equipped with protective cover, which can effectively prevent the damage of falling objects and flying stones to lamps and glass.