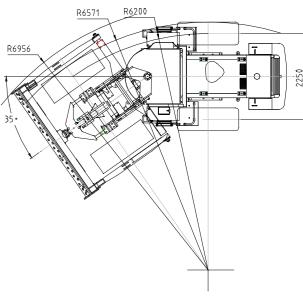

#### **Dimension**

#### Specification

| Item Model                    | SDW24          | Item Model                   | SDW24                   |
|-------------------------------|----------------|------------------------------|-------------------------|
| Overall L*W*H (mm)            | 6870*3500*3510 | Blade back tilting angle (°) | 7                       |
| Wheel base (mm)               | 3300           | Blade cutting angle (°)      | 55                      |
| Wheel tread (mm)              | 2250           | Blade height*width (mm)      | 1165*3500               |
| Operating weight (kg)         | 18200          | Travelling speed             | Fr 4 speed , Re 4 speed |
| Min ground clearance (mm)     | 350            | Gears                        | 4                       |
| Turning angle (°)             | 35             | Forward (km/h)               | 8/15/25/40              |
| Max traction (kn)             | 160            | Reverse (km/h)               | 8/15/25/40              |
| Blade max lifting height (mm) | 985            | Rated power (kw)             | 178                     |
| Blade max digging depth (mm)  | 388            | Speed (r/min)                | 2200                    |
| Blade max tilting height (mm) | 450            |                              |                         |
| Max gradablity                | 30             |                              |                         |